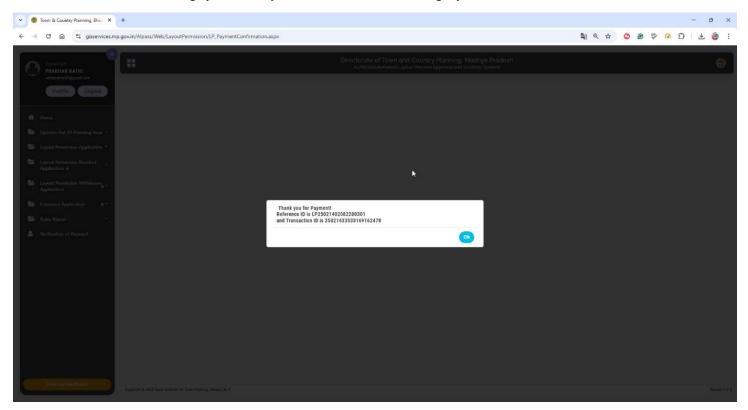

|                                                                                                                              |                     |
| Give sit Pendhack                                        |                                                              |                                                                                                                              |                     |
|                                                          |                                                              |                                                                                                                              |                     |

21. After the successful payment, Payment Ref. No. will be displayed.



22. After the successful payment, Application would be moved to the respective Consultant/Applicant for the digital signature.

| ♂ Ĝ ≅ gisservices.mp                                                | .gov.in/Al | pass/Web/LayoutPermission/\                                                                           | /iewApplications.aspx                                                                                             |                       |                                                                                                         |                                 |                 | \$Q & 😂 @                                            | · ※ ⓒ 돠 · 푹 ·       |
|---------------------------------------------------------------------|------------|----------------------