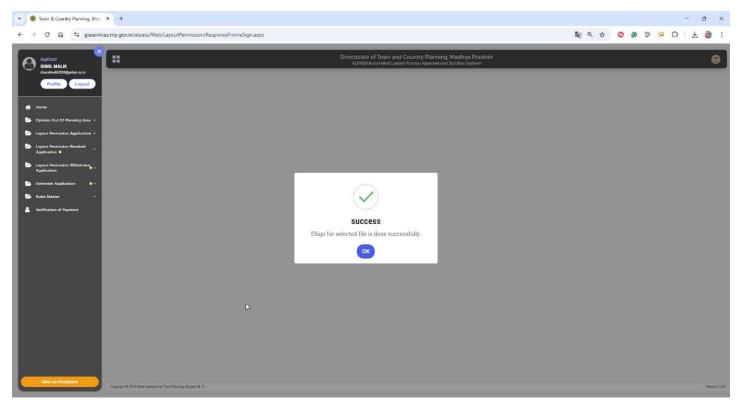

|                       |
|                                                     |                                                                                                                                                                                                      |                       |
|                                                     | Copyright © 2024 MPSEDC and C-DAC. All Rights Reserved                                                                                                                                               |                       |

29. Enter Adhar Number and OTP to complete the Digital Signature.



30. After the successful digital Signature, a confirmation pop up message will be displayed.



## 31. Click on the '**Accept'** button to provide consent.

| ✓                                                      | x +