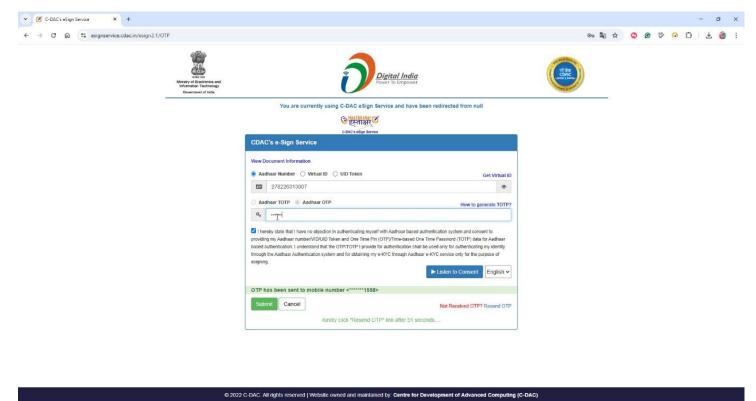

|                       |
|                                                     |                                                                                                                                                                                                      |                       |
|                                                     | Copyright © 2024 MPSEDC and C-DAC. All Rights Reserved                                                                                                                                               |                       |

29. Enter Adhar Number and OTP to complete the Digital Signature.



30. After the successful digital Signature, a confirmation pop up message will be displayed.



## 31. Click on the '**Accept'** button to provide consent.

| ✓                                                      | x +